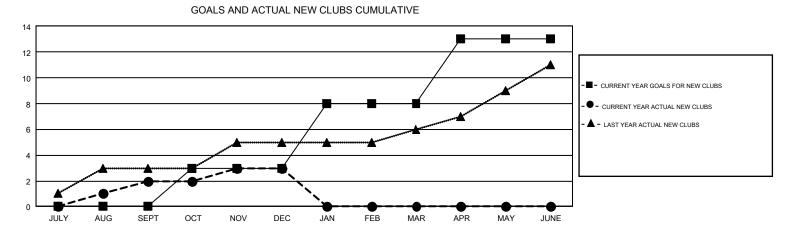

## GMT: MIKLOS HORVATH

REPORT DOES NOT INCLUDE CLUBS IN UNDISTRICTED AREAS.

| Clubs<br>RESULTS FOR 2018-2019 |   |   |   | Members<br>RESULTS FOR 2018-2019 |     |     |     |  |
|--------------------------------|---|---|---|----------------------------------|-----|-----|-----|--|
|                                |   |   |   |                                  |     |     |     |  |
| JULY/AUG/SEPT                  | 0 | 2 | 3 | JULY/AUG/SEPT                    | -74 | 117 | 111 |  |
| OCT/NOV/DEC                    | 3 | 1 | 7 | OCT/NOV/DEC                      | 82  | 134 | 358 |  |
| JAN/FEB/MAR                    | 5 | 0 | 0 | JAN/FEB/MAR                      | 188 | 0   | 0   |  |
| APR/MAY/JUNE                   | 5 | 0 | 0 | APR/MAY/JUNE                     | 146 | 0   | 0   |  |