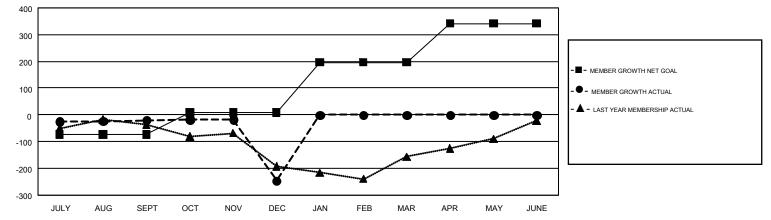

## GMT: MIKLOS HORVATH

REPORT DOES NOT INCLUDE CLUBS IN UNDISTRICTED AREAS.

| Clubs<br>RESULTS FOR 2018-2019 |   |   |   | Members<br>RESULTS FOR 2018-2019 |     |     |     |  |
|--------------------------------|---|---|---|----------------------------------|-----|-----|-----|--|
|                                |   |   |   |                                  |     |     |     |  |
| JULY/AUG/SEPT                  | 0 | 2 | 3 | JULY/AUG/SEPT                    | -74 | 117 | 111 |  |
| OCT/NOV/DEC                    | 3 | 1 | 7 | OCT/NOV/DEC                      | 82  | 134 | 358 |  |
| JAN/FEB/MAR                    | 5 | 0 | 0 | JAN/FEB/MAR                      | 188 | 0   | 0   |  |
| APR/MAY/JUNE                   | 5 | 0 | 0 | APR/MAY/JUNE                     | 146 | 0   | 0   |  |